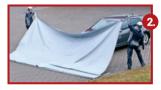

# HOW TO USE

CALL FIRE FIGHTERS!

Two people open the blanket and pull over the car

PULL the blanket OVER THE CAR

Make sure ALL SIDES ARE CLOSED AROUND THE CAR

**STEP AWAY** from the car and wait for around **20 min**.