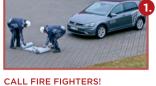

# HOW TO USE

CALL FIRE FIGHTERS!

Two people open the blanket and pull over the car

PULL the blanket OVER THE CAR

Make sure ALL SIDES ARE CLOSED AROUND THE CAR

**STEP AWAY** from the car and wait for around **20 min**.