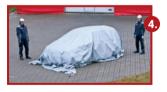

# HOW TO USE

CALL FIRE FIGHTERS!

Two people open the blanket and pull over the car

PULL the blanket OVER THE CAR

Make sure ALL SIDES ARE CLOSED AROUND THE CAR

**STEP AWAY** from the car and wait for around **20 min**.