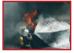

# HOW TO USE

CALL FIRE FIGHTERS!

Two people open the blanket and pull over the car

PULL the blanket OVER THE CAR

Make sure ALL SIDES ARE CLOSED AROUND THE CAR

**STEP AWAY** from the car and wait for around **20 min**.

FIREFIGHTERS remove the blanket.

### **FIRE IN ELECTRIC CARS**

Usable in various situations

Follow step 1-3. After the fire blanket has been placed tight to the ground, wait 2-3 minutes and listen. If you can hear strong fuzz sounds about every 3-15 seconds, you have a thermal runaway. Leave the fire blanket on until the sound stops This is a small fire that goes from cell to cell. The fire blanket will prevent the small fire from spreading elsewhere in the car.