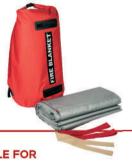

## CAR FIRE BLANKET

# EASY AND SAFE TO STORE

#### PRODUCT INFORMATION

- It controls any type of car fire within a few seconds.
- A secure solution that handles fire in electric, hybrid as well as combustion engines automobiles
- Suitable for all vehicles, including SUVs.
- Delivered in a smart bag or cabinet for mounting on the wall
- Multiple use or for Supreme grade is reusable many times