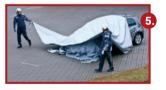

# HOW TO USE



CALL FIRE FIGHTERS!

Two people open the blanket and pull over the car



PULL the blanket OVER THE CAR



Make sure ALL SIDES ARE CLOSED AROUND THE CAR



**STEP AWAY** from the car and wait for around **20 min**.



FIREFIGHTERS remove the blanket.



### **FIRE IN ELECTRIC CARS**

Usable in various situations

Follow step 1-3. After the fire blanket has been placed tight to the ground, wait 2-3 minutes and listen. If you can hear strong fuzz sounds about every 3-15 seconds, you have a thermal runaway. Leave the fire blanket on until the sound stops This is a small fire that goes from cell to cell. The fire blanket will prevent the small fire from spreading elsewhere in the car.



# **USE FOR**









# BENEFITS



Nothing goes through the blanket - no fire, reduces toxic waste gases to minimum



Simple, Fast, efficient and safe solution for controlling the outbreak of fire in vehicles



The aim of the car fire blanket is to significantly reduce the smoke damage to buildings and other vehicles,